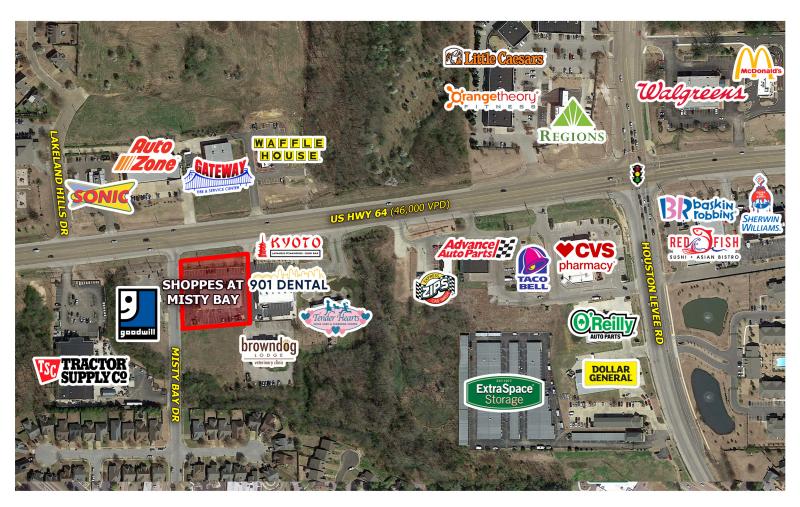

## Shoppes at Misty Bay

9755 HWY 64, MEMPHIS, TN 38002

The Shoppes at Misty Bay is an 8,400 SF retail project located on the south side of Highway 64, approximately 1/4 mile west of Houston Levee Road in Memphis, Tennessee. This retail center is positioned in a growing retail trade area that also serves the affluent and fast growing populations of Lakeland, Arlington, Eads and greater northeastern Shelby County. The surrounding area also boasts an average household income of over \$90,000 annually.

Ingress and egress at the Shoppes is excellent with direct access to both Highway 64 and Misty Bay Drive. Area retail and restaurants include Sprouts, Kroger, Tractor Supply, CVS, Walgreens, LA Fitness, Leslie's Pool Supply, Autozone, Dollar General, Advance Auto Parts, Sonic, Taco Bell, Marco's Pizza, Little Ceasar's and Starbucks Coffee.

## **TRAFFIC COUNTS:**

Highway 64 46,000 VPD