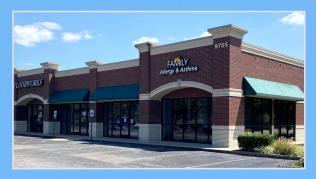

## Shoppes at Misty Bay

9755 HWY 64, MEMPHIS, TN 38002

The Shoppes at Misty Bay is an 8,400 SF retail project located on the south side of Highway 64, approximately 1/4 mile west of Houston Levee Road in Memphis, Tennessee. This retail center is positioned in a growing retail trade area that also serves the affluent and fast growing populations of Lakeland, Arlington, Eads and greater northeastern Shelby County. The surrounding area also boasts an average household income of over \$90,000 annually.

**GLA:** 8,400 SF **RATE:** \$19.50 PSF **NNN:** \$8.39 PSF

**TENANTS:** FedTrust Credit Union,

Nail Art, Laser Aesthetics