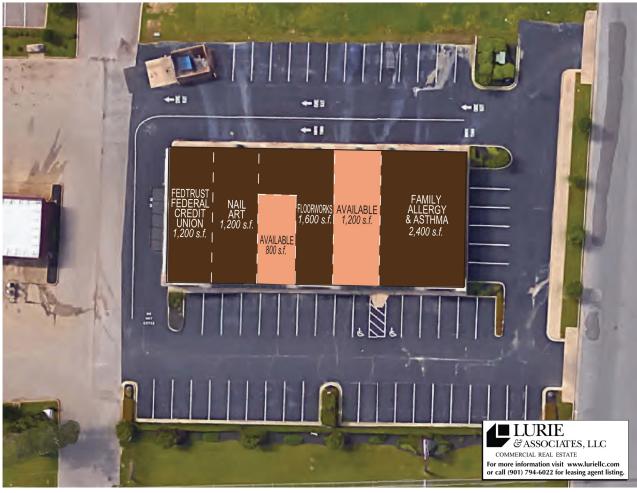

**GLA:** 8,400 SF **RATE:** \$19.50 PSF **NNN:** \$8.39 PSF

**TENANTS:** FedTrust Credit Union,

Nail Art, Laser Aesthetics