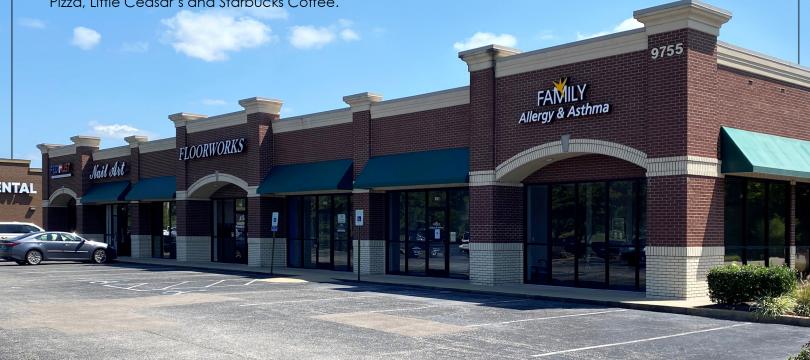

## Shoppes at Misty Bay

9755 HWY 64, MEMPHIS, TN 38002

The Shoppes at Misty Bay is an 8,400 SF retail project located on the south side of Highway 64, approximately 1/4 mile west of Houston Levee Road in Memphis, Tennessee. This retail center is positioned in a growing retail trade area that also serves the affluent and fast growing populations of Lakeland, Arlington, Eads and greater northeastern Shelby County. The surrounding area also boasts an average household income of over \$90,000 annually.

Ingress and egress at the Shoppes is excellent with direct access to both Highway 64 and Misty Bay Drive. Area retail and restaurants include Sprouts, Kroger, Tractor Supply, CVS, Walgreens, LA Fitness, Leslie's Pool Supply, Autozone, Dollar General, Advance Auto Parts, Sonic, Taco Bell, Marco's Pizza, Little Ceasar's and Starbucks Coffee.

**GLA:** 8,400 SF **RATE:** \$19.50 PSF **NNN:** \$8.39 PSF

**TENANTS:** FedTrust Credit Union,

Nail Art, Laser Aesthetics